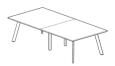

## X2-MT2-750

Meeting Table 2pc top ( 750 leg )

2400 x 750-1100 2800 x 750-1100 3200 x 750-1100 3600 x 750-1100 4200 x 750-1100

#### X2-MT2-1200

Meeting Table 2pc top ( 1200 leg )

2400 x 1200-1400 2800 x 1200-1400 3200 x 1200-1400 3600 x 1200-1400 4200 x 1200-1400