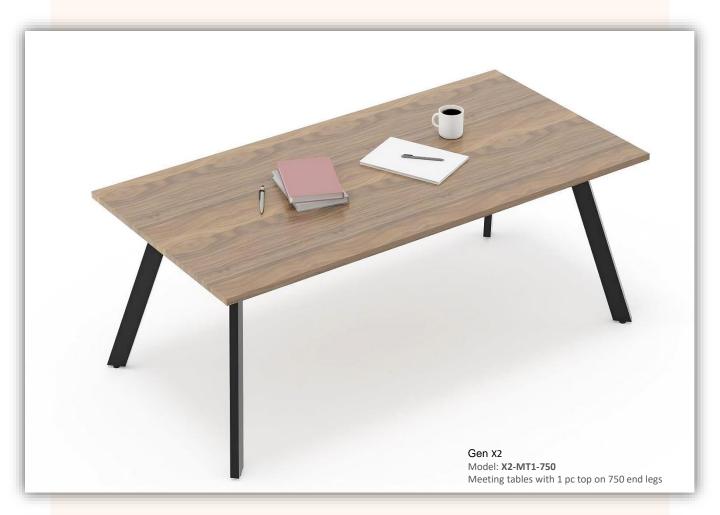

#### X2-MT1-750

Meeting Table 1pc top ( 750 leg )

1600 x 750-1100 1800 x 750-1100 2100 x750-1100 2400 x 750-1100