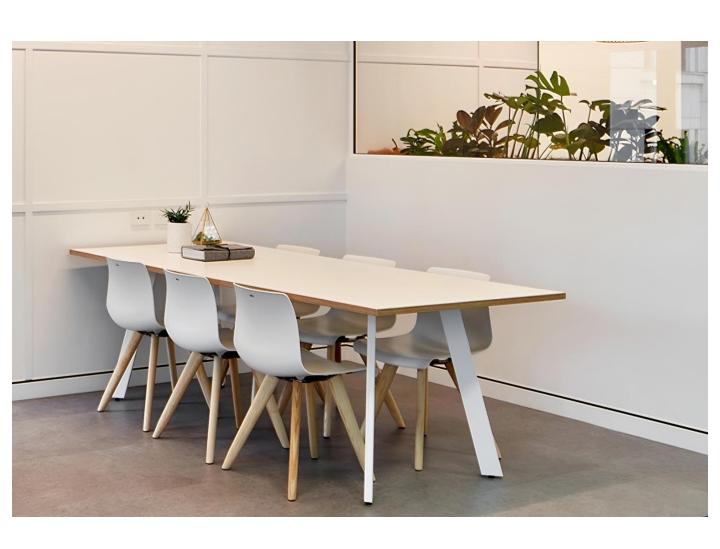

# **Gen-X TABLES**

Gen-X

Gen-X2 frame system is made using rectangular tube sections robot welded with multiple angles to showcase a distinctive eye catching and bespoke functional range of tables that complement today's modern collaborative workspace. Gen-X2 is fully resolved and finished to perfection, features include end legs in White, Black epoxy powder coated tube, various worktop styles, finishes and sizes with optional integrated power and AV boxes .

#### X2-MT1-750

Meeting Table 1pc top ( 750 leg )

1600 x 750-1100 1800 x 750-1100 2100 x750-1100 2400 x 750-1100