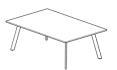

#### X2-MT1-750

Meeting Table 1pc top ( 750 leg )

1600 x 750-1100 1800 x 750-1100 2100 x750-1100 2400 x 750-1100

## X2-MT1-1200

Meeting Table 1pc top ( 1200 leg )

1600 x 1200-1400 1800 x 1200-1400 2100 x 1200-1400 2400 x 1200-1400