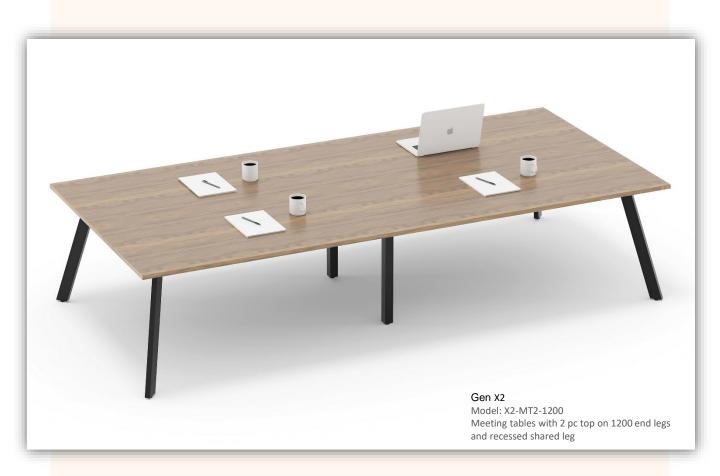

# **Gen-X TABLES**

Gen-X

Gen-X2 frame system is made using rectangular tube sections robot welded with multiple angles to showcase a distinctive eye catching and bespoke functional range of tables that complement today's modern collaborative workspace. Gen-X2 is fully resolved and finished to perfection, features include end legs in White, Black epoxy powder coated tube, various worktop styles, finishes and sizes with optional integrated power and AV boxes .

#### X2-MT2-1200

Meeting Table 2pc top ( 1200 leg )

2400 x 1200-1400 2800 x 1200-1400 3200 x 1200-1400 3600 x 1200-1400 4200 x 1200-1400