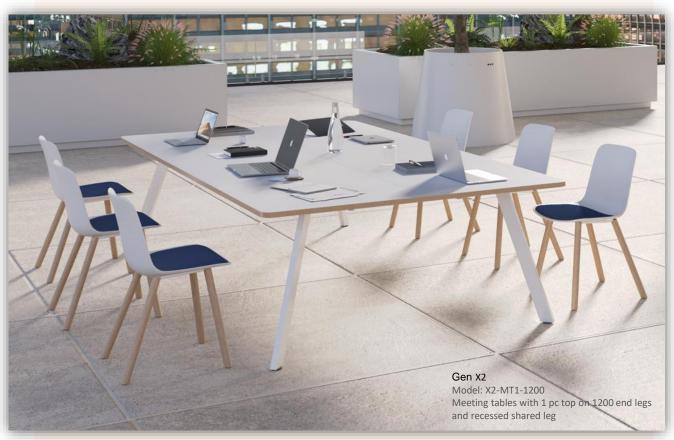

## X2-MT1-1200

Meeting Table 1pc top ( 1200 leg )

1600 x 1200-1400 1800 x 1200-1400 2100 x 1200-1400 2400 x 1200-1400